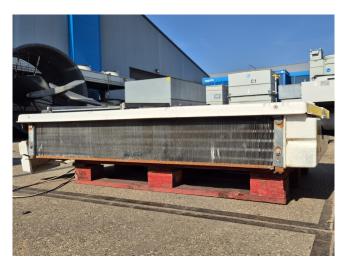

## **Lu-ve SHDS 148 N 50**

#### Used Lu-ve SHDS 148 N 50

Used Lu-Ve SHDS 148 N 50 evaporator on Freon. Complete with 3 fans that produce an airflow of 3.750 m³/h. \*Why choose for HOSBV? We are not only the largest used refrigeration specialist in Europe, but also, we deliver all equipment including an extensive test, warranty and industrial cleaning. \*Optional we can also perform a new paint job and arrange the logistics.