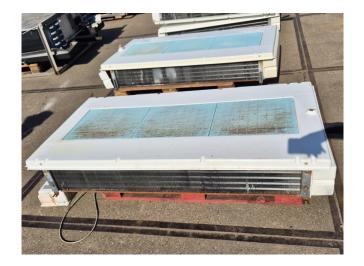

#### Used Lu-ve SHDS 148 N 50

Used Lu-Ve SHDS 148 N 50 evaporator on Freon. Complete with 3 fans that produce an airflow of 3.750 m³/h. \*Why choose for HOSBV? We are not only the largest used refrigeration specialist in Europe, but also, we deliver all equipment including an extensive test, warranty and industrial cleaning. \*Optional we can also perform a new paint job and arrange the logistics.

# **Specifications**

| Brand            | Lu-ve                                           |
|------------------|-------------------------------------------------|
| Туре             | SHDS 148 N 50                                   |
| kW               | 7,7                                             |
| Refrigerant      | Freon                                           |
| Number of Fans   | 3                                               |
| Fin Space in mm  | 4                                               |
| Defrosting       | None                                            |
| Double Discharge | ✓                                               |
|                  |                                                 |
| m³/h             | 3.750                                           |
| m³/h<br>Sizes    | 3.750<br>1900x860x260 mm                        |
|                  |                                                 |
|                  | 1900x860x260 mm                                 |
| Sizes            | 1900x860x260 mm<br>(LxWxH)                      |
| Sizes Volume     | 1900x860x260 mm<br>(LxWxH)<br>5 dm <sup>3</sup> |