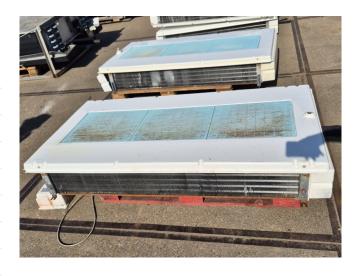

#### Used Lu-ve SHDS 148 N 50

Used Lu-Ve SHDS 148 N 50 evaporator on Freon. Complete with 3 fans that produce an airflow of 3.750 m³/h. \*Why choose for HOSBV? We are not only the largest used refrigeration specialist in Europe, but also, we deliver all equipment including an extensive test, warranty and industrial cleaning. \*Optional we can also perform a new paint job and arrange the logistics.

# **Specifications**

| Brand            | Lu-ve                                           |
|------------------|-------------------------------------------------|
| Туре             | SHDS 148 N 50                                   |
| kW               | 7,7                                             |
| Refrigerant      | Freon                                           |
| Number of Fans   | 3                                               |
| Fin Space in mm  | 4                                               |
| Defrosting       | None                                            |
| Double Discharge | ✓                                               |
|                  |                                                 |
| m³/h             | 3.750                                           |
| m³/h<br>Sizes    | 3.750<br>1900x860x260 mm                        |
|                  |                                                 |
|                  | 1900x860x260 mm                                 |
| Sizes            | 1900x860x260 mm<br>(LxWxH)                      |
| Sizes Volume     | 1900x860x260 mm<br>(LxWxH)<br>5 dm <sup>3</sup> |