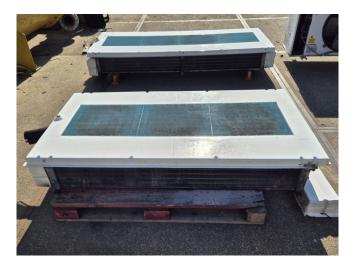

#### Used Lu-ve SHDS 148 N 50

Used Lu-Ve SHDS 148 N 50 evaporator on Freon. Complete with 3 fans that produce an airflow of 3.750 m³/h. \*Why choose for HOSBV? We are not only the largest used refrigeration specialist in Europe, but also, we deliver all equipment including an extensive test, warranty and industrial cleaning. \*Optional we can also perform a new paint job and arrange the logistics.

# **Specifications**

| Brand            | Lu-ve                                           |
|------------------|-------------------------------------------------|
| Туре             | SHDS 148 N 50                                   |
| kW               | 7,7                                             |
| Refrigerant      | Freon                                           |
| Number of Fans   | 3                                               |
| Fin Space in mm  | 4                                               |
| Defrosting       | None                                            |
| Double Discharge | ✓                                               |
|                  |                                                 |
| m³/h             | 3.750                                           |
| m³/h<br>Sizes    | 3.750<br>1900x860x260 mm                        |
|                  |                                                 |
|                  | 1900x860x260 mm                                 |
| Sizes            | 1900x860x260 mm<br>(LxWxH)                      |
| Sizes Volume     | 1900x860x260 mm<br>(LxWxH)<br>5 dm <sup>3</sup> |