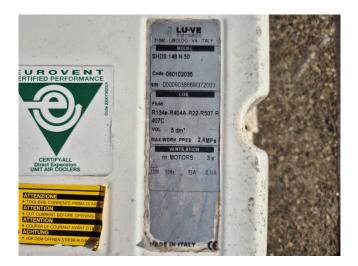

# **Specifications**

| Brand            | Lu-ve                                           |
|------------------|-------------------------------------------------|
| Туре             | SHDS 148 N 50                                   |
| kW               | 7,7                                             |
| Refrigerant      | Freon                                           |
| Number of Fans   | 3                                               |
| Fin Space in mm  | 4                                               |
| Defrosting       | None                                            |
| Double Discharge | ✓                                               |
|                  |                                                 |
| m³/h             | 3.750                                           |
| m³/h<br>Sizes    | 3.750<br>1900x860x260 mm                        |
|                  |                                                 |
|                  | 1900x860x260 mm                                 |
| Sizes            | 1900x860x260 mm<br>(LxWxH)                      |
| Sizes Volume     | 1900x860x260 mm<br>(LxWxH)<br>5 dm <sup>3</sup> |

#### Used Lu-ve SHDS 148 N 50

Used Lu-Ve SHDS 148 N 50 evaporator on Freon. Complete with 3 fans that produce an airflow of 3.750 m³/h. \*Why choose for HOSBV? We are not only the largest used refrigeration specialist in Europe, but also, we deliver all equipment including an extensive test, warranty and industrial cleaning. \*Optional we can also perform a new paint job and arrange the logistics.